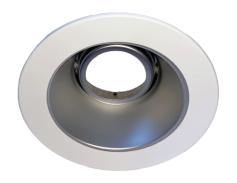

# R4-421MWAA 4" ROUND ADJUSTABLE ALZAK TRIM

## RECESSED TRIM

## **Description**

The Beach Lighting 4" round trim is suitable for most indoor locations.