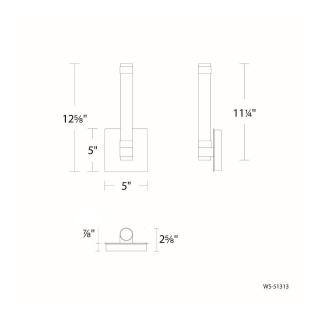

| 207              |

Example: WS-51313-BK

For custom requests please contact customs@waclighting.com

# DESCRIPTION

Clearly fascinating. A transparent tube of LED light providing dramatic illumination.

#### **FEATURES**

- New LED filament technology
- Slide-on canopy with minimal hardware
- Driver concealed within the canopy
- 5 year warranty

# **SPECIFICATIONS**

Color Temp: 3000K

**Input:** 120/277V,50/60Hz

**CRI**: 90

Dimming: ELV: 100-10% Rated Life: 50000 Hours

Mounting: Can be mounted on wall vertically or upside down

Standards: ETL, cETL,ADA

Damp Location Listed

Construction: Aluminum body with glass diffuser

#### **FINISHES:**





Black Aged Brass

#### REPLACEMENT PARTS

RPL-FIL-51313-AB - Replacement lamp AB RPL-FIL-51313-BK - Replacement lamp BK

# LINE DRAWING: