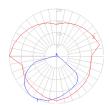

# Light distribution

Diffused

Red = Max Cd. Through Vertical plane
Blue = Max Cd. Through Horizontal plane