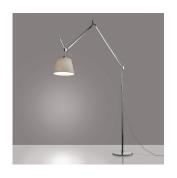

## TLM0101

### Colors & Finishes =

Parchment (Diffuser)

Aluminum (Body & Base)

# Materials =

- Arm structure in extruded aluminum
- Joints and tension control knobs in polished die-cast aluminum
- Tension cables in stainless steel
- Floor support stem in extruded aluminum
- Weighted steel base with stamped aluminum

## Features & Accessories

• Fully adjustable articulated arm structure