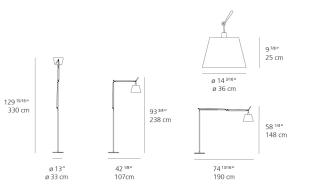

E26/A19   |
| Lamp Included                                       | No                 |
| Control type                                        | DIMMABLE (On Cord) |
| Input Voltage                                       | 120V               |
| Power consumption                                   | N/A                |
| Ballast                                             | N/A                |

### Colors & Finishes =

Parchment (Diffuser)

Aluminum (Body & Base)

# Materials =

- Arm structure in extruded aluminum
- Joints and tension control knobs in polished die-cast aluminum
- Tension cables in stainless steel
- Floor support stem in extruded aluminum
- Weighted steel base with stamped aluminum

## Features & Accessories

• Fully adjustable articulated arm structure

## Dimensions •



# Light distribution

Diffused



Red = Max Cd. Through Vertical plane
Blue = Max Cd. Through Horizontal plane

# Packaging •

4 Boxes

1 x 44-9/16" x 13-5/16" x 8-3/8" / 6.61 lbs - 113 cm x 33.5 cm x 21 cm / 3 kg

1 x 15-1/4" x 15-1/4" x 11-1/8" / 2.19 lbs - 38.5 cm x 38.5 cm x 28 cm / .992 kg

1 x 50-7/8" x 1-11/16" x 1-11/16" / 3.31 lbs - 129 cm x 4 cm x 4 cm / 1.5 kg

1 x 16-1/4" x 16-1/4" x 4-13/16" / 27.78 lbs - 41 cm x 41 cm x 12 cm / 12.6 kg

Warranty

5 year Limited warranty

Luminaire weight

34.39 lbs / 15.59 kg