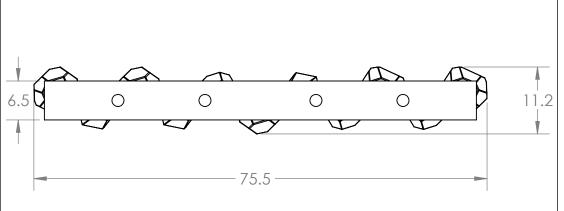

## SPECIFICATION DRAWING

Collection: GEM Product #: PLB0039-0E

All dimensions are shown in inches unless otherwise stated. Visit <u>hammertonstudio.com</u> for product options.

10/24/2019 B

|   | Mounting Packet: X                                                                             | Weight(lbs.): 90 | Electrical Type: LED CO               |                    |          |      | CT: 2700 K   |  |
|---|------------------------------------------------------------------------------------------------|------------------|---------------------------------------|--------------------|----------|------|--------------|--|
|   | UL Location: DRY                                                                               |                  | Elec. Q                               | ty: 15 Wattag      |          | : 50 | Voltage: 120 |  |
|   | Finish: SEE WEB SITE FOR OPTIONS                                                               |                  | Source Lumens:                        |                    | Up: 1977 |      | Down: 1369   |  |
|   | Top Diffuser: CLOSED GLASS                                                                     |                  | Dimmable: Forward/Reverse Phase To 1% |                    |          |      |              |  |
|   | Bottom Diffuser: FROS                                                                          | CRI:             | 93+                                   | Power Factor: >0.9 |          |      |              |  |
|   | All fixtures created by Hammerton are handcrafted by artisans. Dimensions may vary up to 7/8". |                  |                                       |                    |          |      |              |  |
| Ì | @ Carrielt 2010 All debt is desired at the state of this day is a second at the second of      |                  |                                       |                    |          |      |              |  |