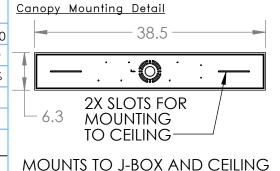

## SPECIFICATION DRAWING

Collection: GEM Product #: PLB0039-0E

All dimensions are shown in inches unless otherwise stated. Visit <u>hammertonstudio.com</u> for product options.

10/24/2019 B

|   | Mounting Packet: X                                                                             | Weight(lbs.): 90 | Electrical Type: LED CO               |                    |          |      | CT: 2700 K   |  |
|---|------------------------------------------------------------------------------------------------|------------------|---------------------------------------|--------------------|----------|------|--------------|--|
|   | UL Location: DRY                                                                               |                  | Elec. Q                               | ty: 15 Wattag      |          | : 50 | Voltage: 120 |  |
|   | Finish: SEE WEB SITE FOR OPTIONS                                                               |                  | Source Lumens:                        |                    | Up: 1977 |      | Down: 1369   |  |
|   | Top Diffuser: CLOSED GLASS                                                                     |                  | Dimmable: Forward/Reverse Phase To 1% |                    |          |      |              |  |
|   | Bottom Diffuser: FROS                                                                          | CRI:             | 93+                                   | Power Factor: >0.9 |          |      |              |  |
|   | All fixtures created by Hammerton are handcrafted by artisans. Dimensions may vary up to 7/8". |                  |                                       |                    |          |      |              |  |
| Ì | @ Carrielt 2010 All debt is desired at the state of this day is a second at the second of      |                  |                                       |                    |          |      |              |  |