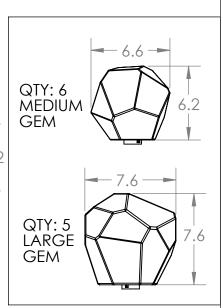

## SPECIFICATION DRAWING

Collection: GEM Product #: PLB0039-0E

All dimensions are shown in inches unless otherwise stated. Visit <u>hammertonstudio.com</u> for product options.

10/24/2019 B

|   | Mounting Packet: X                                                                             | Weight(lbs.): 90 | Electrical Type: LED CO               |                    |          |      | CT: 2700 K   |  |
|---|------------------------------------------------------------------------------------------------|------------------|---------------------------------------|--------------------|----------|------|--------------|--|
|   | UL Location: DRY                                                                               |                  | Elec. Q                               | ty: 15 Wattag      |          | : 50 | Voltage: 120 |  |
|   | Finish: SEE WEB SITE FOR OPTIONS                                                               |                  | Source Lumens:                        |                    | Up: 1977 |      | Down: 1369   |  |
|   | Top Diffuser: CLOSED GLASS                                                                     |                  | Dimmable: Forward/Reverse Phase To 1% |                    |          |      |              |  |
|   | Bottom Diffuser: FROS                                                                          | CRI:             | 93+                                   | Power Factor: >0.9 |          |      |              |  |
|   | All fixtures created by Hammerton are handcrafted by artisans. Dimensions may vary up to 7/8". |                  |                                       |                    |          |      |              |  |
| Ì | @ Carrielt 2010 All debt is desired at the state of this day is a second at the second of      |                  |                                       |                    |          |      |              |  |