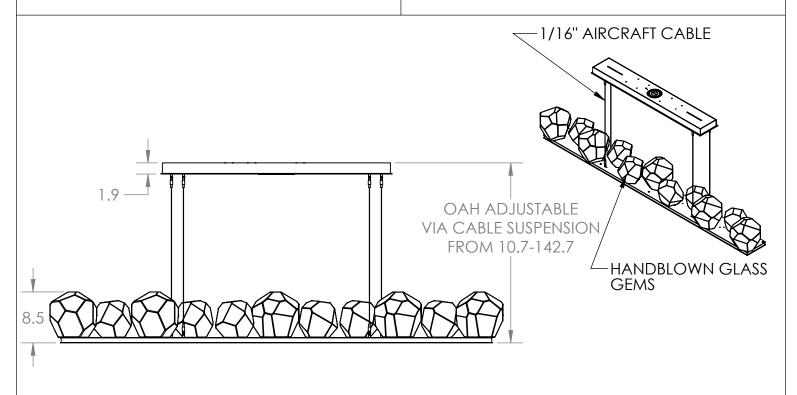

## SPECIFICATION DRAWING

Collection: GEM Product #: PLB0039-0E

All dimensions are shown in inches unless otherwise stated. Visit <u>hammertonstudio.com</u> for product options.

10/24/2019 B

|   | Mounting Packet: X                                                                             | Weight(lbs.): 90 | Electrical Type: LED CO               |                    |          |      | CT: 2700 K   |  |
|---|------------------------------------------------------------------------------------------------|------------------|---------------------------------------|--------------------|----------|------|--------------|--|
|   | UL Location: DRY                                                                               |                  | Elec. Q                               | ty: 15 Wattag      |          | : 50 | Voltage: 120 |  |
|   | Finish: SEE WEB SITE FOR OPTIONS                                                               |                  | Source Lumens:                        |                    | Up: 1977 |      | Down: 1369   |  |
|   | Top Diffuser: CLOSED GLASS                                                                     |                  | Dimmable: Forward/Reverse Phase To 1% |                    |          |      |              |  |
|   | Bottom Diffuser: FROS                                                                          | CRI:             | 93+                                   | Power Factor: >0.9 |          |      |              |  |
|   | All fixtures created by Hammerton are handcrafted by artisans. Dimensions may vary up to 7/8". |                  |                                       |                    |          |      |              |  |
| Ì | @ Carrielt 2010 All debt is desired at the state of this day is a second at the second of      |                  |                                       |                    |          |      |              |  |